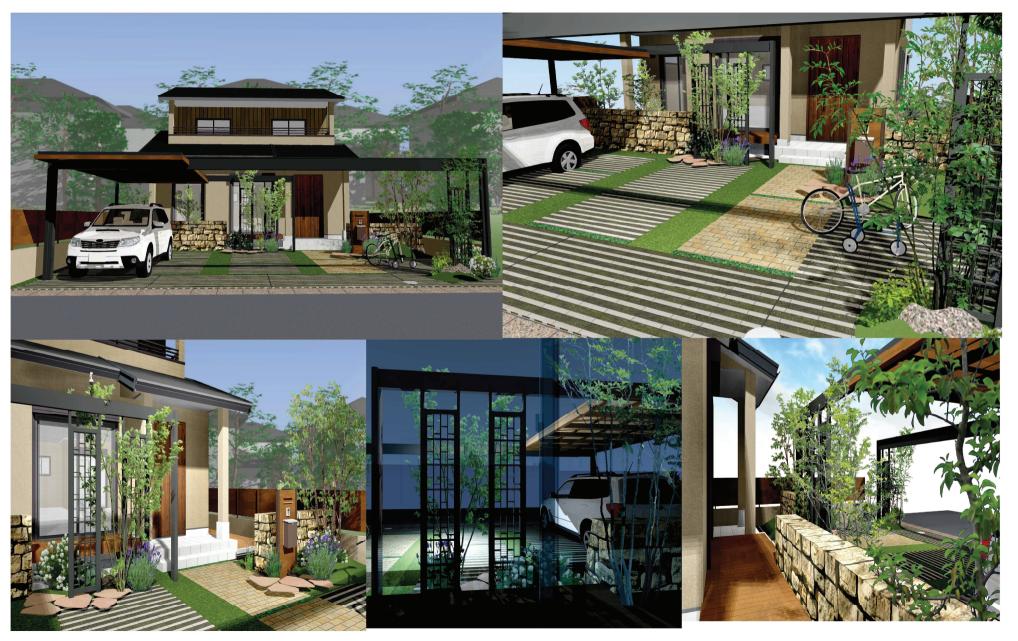

## Good Quality of life with green

~緑とともに心地よい暮らしを~ +メッシュフェンス H800 1,203 -800 -800 -700 敷地境界線 9,798 FENCE〜デザインユニットの目隠し〜 法面:芝生 カースペースのフレームに組み合わせたデザインユニットは内からも外からも楽しめるポイントとなっている WOOD DECK~石積塀のある縁側~ SGL=BM+200 マサ土整地 APPROACH GARDEN~前庭のあるアプローチ~ ウッドデッキ 石積を背景に少し山になった植栽スペースは毎日通る アプローチ沿いにある。 木々の成長や風に揺れる葉音など自然を身近に感じられる CAR SPACE~Uスタイルアゼスト~ ライフスタイルに合わせて基本的なカーポートにプラス スクリーンを取り入れデザイン性のある心地よい空間に 機能門柱 1200 BICYCLE SPACE~自転車置き場~ カースペースのフレームと植栽で道路との境界ができ少し囲われたスペースが生まれ安心感がもたらされる 道路境界線 11,000 ガレージ土間:緑化ブロック カーポート: 三協アルミ Uスタイルアゼスト 両側支持・プレミアムタイプ アルミス1型 アプローチ: インターロッキング スリット: 玉竜 平面図 S=1:100